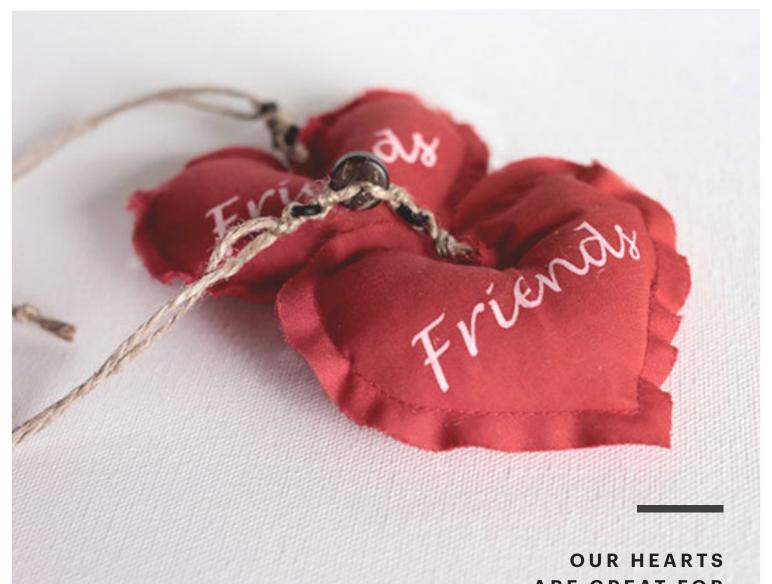

# HEARTS

# ARE GREAT FOR

**CONFERENCE GIFTS WEDDING FAVOURS WEDDING & HOME DECOR** CHRISTMAS TREE DECOR **GIFT TAGS + MUCH MORE!** 

#### WORDING

We have existing graphics with the following words:

Freedom Hope Love Joy Family Faith Grace

However, you can customise your heart with a word of your choice.

Please add an additional \$20 for graphics to your order for each customised word.

FONT OPTIONS

Lucida Handwriting Italic SCRATCHY