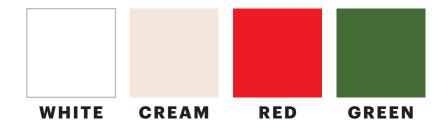

#### COLOUR OPTIONS

#### **FABRIC COLOURS**

#### **TEXT COLOURS**

#### STITCH COLOURS

COST

Orders of less than 20 hearts:

\$2.50 per heart + postage

Orders of 20 hearts or more:

\$2.00 per heart + postage

Postage will be calculated for invoice.