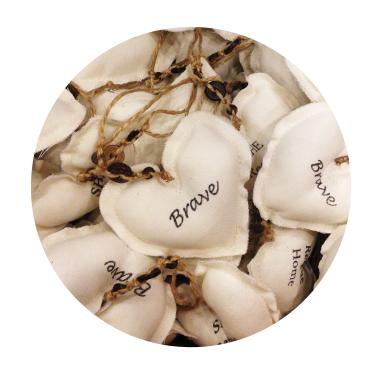

# HEARTS

# ARE GREAT FOR

**CONFERENCE GIFTS WEDDING FAVOURS WEDDING & HOME DECOR** CHRISTMAS TREE DECOR **GIFT TAGS + MUCH MORE!** 

#### WORDING

We have existing graphics with the following words:

Freedom Hope Love Joy Family Faith Grace

However, you can customise your heart with a word of your choice.

Please add an additional \$20 for graphics to your order for each customised word.