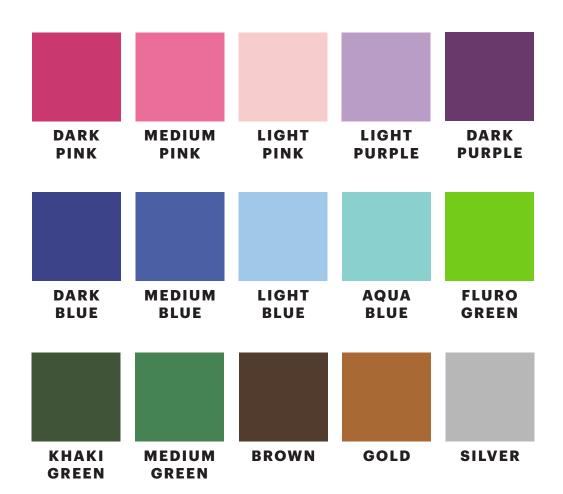

### COLOUR OPTIONS

COST

Orders of less than 20 armbands:

\$2.50 per armband + postage

Orders of more than 20 armbands:

\$2.00 per armband + postage